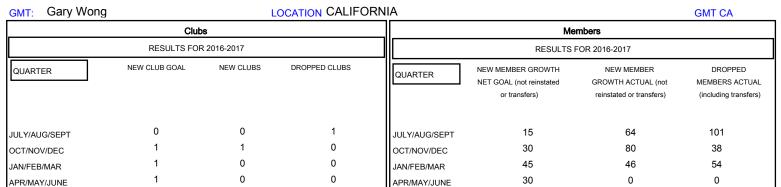

## GOALS AND ACTUAL NEW CLUBS CUMULATIVE

| DROPPED CLUBS: 1  DROPPED MEMBERS |          | 38 CLUBS OF 64 ADDED 1 OR MORE NEW MEMBERS | GENDER DISTRIBU<br>MALE<br>FEMALE  | <u>JTION</u><br>1,498 (72.05%)<br>581 (27.95%) |     |
|-----------------------------------|----------|--------------------------------------------|------------------------------------|------------------------------------------------|-----|
| DECEASED                          | 23       | CLICK HERE FOR CUMULATIVE MEMBERSHIP DATA  | TOTAL FAMILY UNIT MEMBERS          |                                                | 273 |
| CLUB CANCELLED OTHER              | 0<br>170 |                                            | FAMILY MEMBERS PAYING HALF 14 DUES |                                                | 142 |
| TOTAL                             | 193      |                                            |                                    |                                                |     |