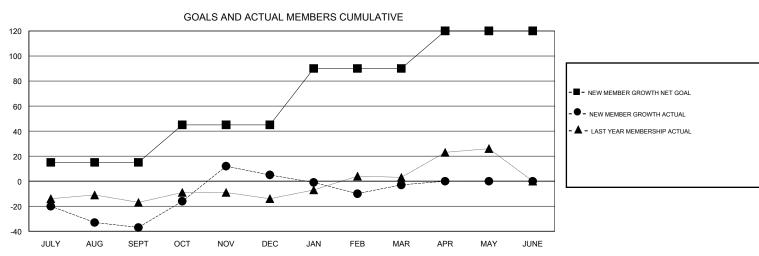

## GOALS AND ACTUAL NEW CLUBS CUMULATIVE

| DROPPED CLUBS: 1  DROPPED MEMBERS |          | 38 CLUBS OF 64 ADDED 1 OR MORE NEW MEMBERS | GENDER DISTRIBU<br>MALE<br>FEMALE  | <u>JTION</u><br>1,498 (72.05%)<br>581 (27.95%) |     |
|-----------------------------------|----------|--------------------------------------------|------------------------------------|------------------------------------------------|-----|
| DECEASED                          | 23       | CLICK HERE FOR CUMULATIVE MEMBERSHIP DATA  | TOTAL FAMILY UNIT MEMBERS          |                                                | 273 |
| CLUB CANCELLED OTHER              | 0<br>170 |                                            | FAMILY MEMBERS PAYING HALF 14 DUES |                                                | 142 |
| TOTAL                             | 193      |                                            |                                    |                                                |     |