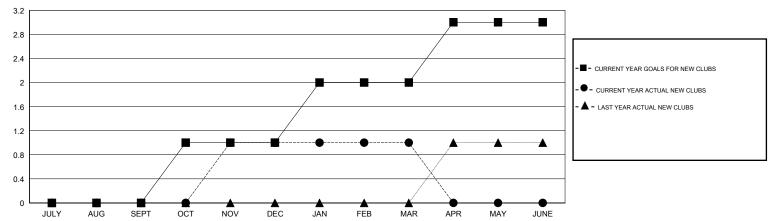

## GOALS AND ACTUAL NEW CLUBS CUMULATIVE

| DROPPED CLUBS: 1  DROPPED MEMBERS |          | 38 CLUBS OF 64 ADDED 1 OR MORE NEW MEMBERS | GENDER DISTRIBU<br>MALE<br>FEMALE  | <u>JTION</u><br>1,498 (72.05%)<br>581 (27.95%) |     |
|-----------------------------------|----------|--------------------------------------------|------------------------------------|------------------------------------------------|-----|
| DECEASED                          | 23       | CLICK HERE FOR CUMULATIVE MEMBERSHIP DATA  | TOTAL FAMILY UNIT MEMBERS          |                                                | 273 |
| CLUB CANCELLED OTHER              | 0<br>170 |                                            | FAMILY MEMBERS PAYING HALF 14 DUES |                                                | 142 |
| TOTAL                             | 193      |                                            |                                    |                                                |     |